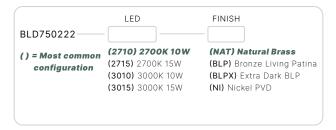

#### BLD750222

The Pyrgos series of LED Bollards is the latest addition to our growing line of innovative and exquisite area light luminaires. Ideal for illuminating small pathways, small driveways, and intimate outdoor spaces.

#### CONFIGURATOR:

| FIXTURE DIMENSIONS | W5-1/4" x H25"                     |
|--------------------|------------------------------------|
| LIGHT SOURCE       | Integrated LED                     |
| COLOR TEMPERATURES | 2700K, 3000K                       |
| WATTAGES           | 10W, 15W                           |
| CRI (RA)           | 80 CRI                             |
| VOLTAGE            | 12V                                |
| DELIVERED LUMENS   | 171lm (3000K)                      |
| DIMMABLE           | Yes, Dim to <10% via Transformer   |
| DRIVER             | Yes, 12V Integral Constant Current |
| TRANSFORMER        | No, 12V AC/DC Transformer Required |
| MOUNT              | Yes, Included 1/2" NPS Adapter     |
| GROUND STAKE       | Yes, Included MGS001612            |
| FINISH             | Included Natural                   |
| MATERIAL           | Brass & Copper                     |
| WIRE LENGTH        | 24"                                |
| LOCATION           | Exterior Wet                       |
| CERTIFICATIONS     | UL, IP66, IP67, Dark Sky           |

#### AVAILABLE FINISHES:

NAT Natural Brass/ Copper

Bronze Living
Patina

BLPX Extra Dark Bronze Living Patina

NI Nickel PVD

O. 2742 Loker Ave. W Carlsbad CA 92010