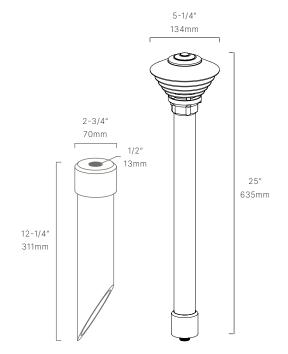

#### CONFIGURATOR:

| FIXTURE DIMENSIONS | W5-1/4" x H25"                     |
|--------------------|------------------------------------|
| LIGHT SOURCE       | Integrated LED                     |
| COLOR TEMPERATURES | 2700K, 3000K                       |
| WATTAGES           | 10W, 15W                           |
| CRI (RA)           | 80 CRI                             |
| VOLTAGE            | 12V                                |
| DELIVERED LUMENS   | 171lm (3000K)                      |
| DIMMABLE           | Yes, Dim to <10% via Transformer   |
| DRIVER             | Yes, 12V Integral Constant Current |
| TRANSFORMER        | No, 12V AC/DC Transformer Required |
| MOUNT              | Yes, Included 1/2" NPS Adapter     |
| GROUND STAKE       | Yes, Included MGS001612            |
| FINISH             | Included Natural                   |
| MATERIAL           | Brass & Copper                     |
| WIRE LENGTH        | 24"                                |
| LOCATION           | Exterior Wet                       |
| CERTIFICATIONS     | UL, IP66, IP67, Dark Sky           |