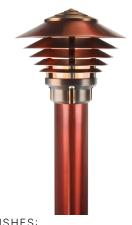

#### BLD750222

The Pyrgos series of LED Bollards is the latest addition to our growing line of innovative and exquisite area light luminaires. Ideal for illuminating small pathways, small driveways, and intimate outdoor spaces.

- •Field Serviceable LED module
- •Solid brass and copper construction
- •Ideal for small pathways and small driveways

#### CONFIGURATOR:

| FIXTURE DIMENSIONS | W5-1/4" x H25"                     |
|--------------------|------------------------------------|
| LIGHT SOURCE       | Integrated LED                     |
| COLOR TEMPERATURES | 2700K, 3000K                       |
| WATTAGES           | 10W, 15W                           |
| CRI (RA)           | 80 CRI                             |
| VOLTAGE            | 12V                                |
| DELIVERED LUMENS   | 171lm (3000K)                      |
| DIMMABLE           | Yes, Dim to <10% via Transformer   |
| DRIVER             | Yes, 12V Integral Constant Current |
| TRANSFORMER        | No, 12V AC/DC Transformer Required |
| MOUNT              | Yes, Included 1/2" NPS Adapter     |
| GROUND STAKE       | Yes, Included MGS001612            |
| FINISH             | Included Natural                   |
| MATERIAL           | Brass & Copper                     |
| WIRE LENGTH        | 24"                                |
| LOCATION           | Exterior Wet                       |
| CERTIFICATIONS     | UL, IP66, IP67, Dark Sky           |